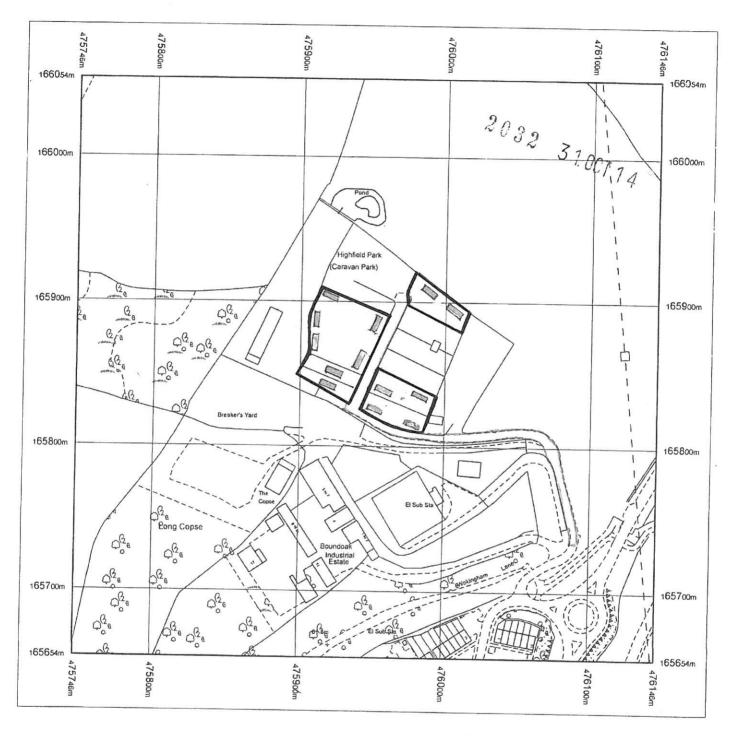

PROPOSED ADDITIONAL MOBILE HOME PITCHES AT HIGHFIELD PARK, EVERSLEY ROAD, ARBORFIELD CROSS, BERKS, RG2 9PP.

Scale:

1:2500.

Drg. No: 2417/2.

Date:

20.08.2014.