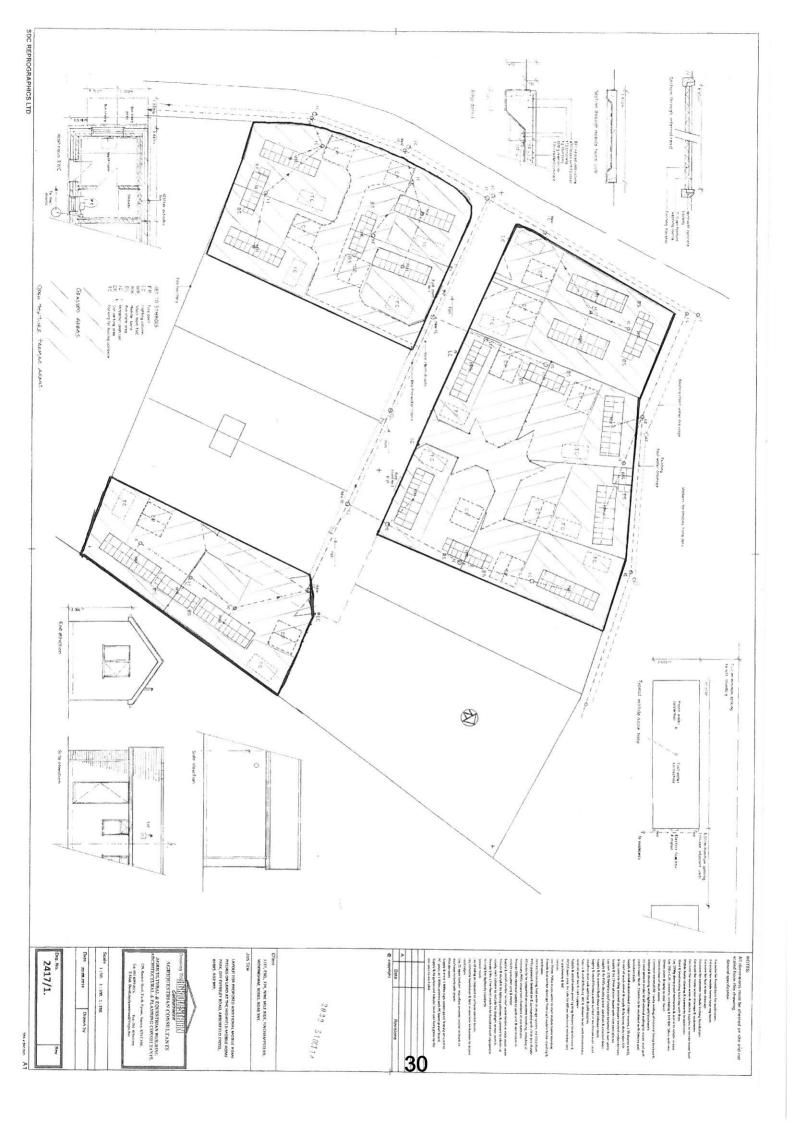

PROPOSED ADDITIONAL MOBILE HOME PITCHES AT HIGHFIELD PARK, EVERSLEY ROAD, ARBORFIELD CROSS, BERKS, RG2 9PP.

Scale:

1:2500.

Drg. No: 2417/2.

Date:

20.08.2014.